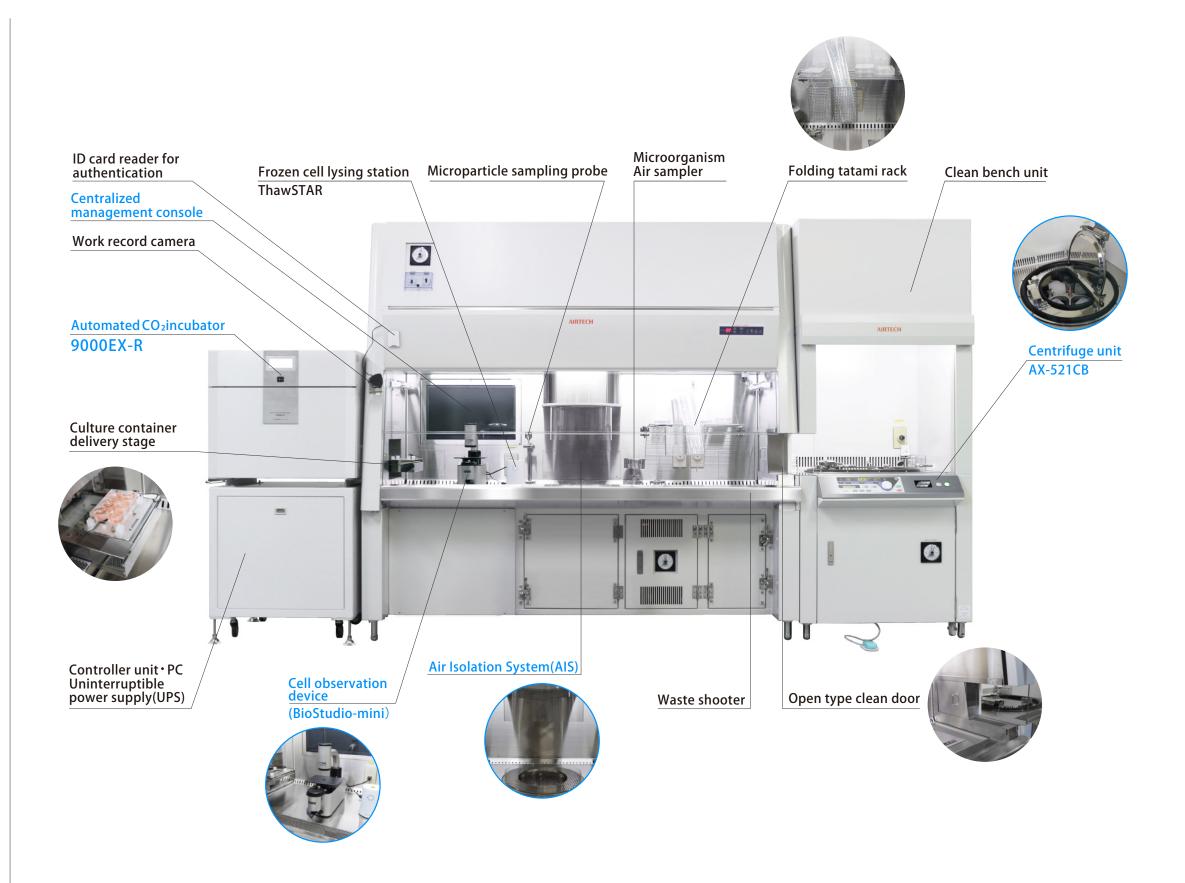

CULTURE CONTAINER DELIVERY STAGE

MICROPARTICLE SAMPLING PROBE

WASTE SHOOTER (AIS)

OPEN TYPE CLEAN DOOR

**[NeXCell]** Welcome to the website www.air-tech.com.tw/Nexcell/Nexcell\_en.html

Develop by

▼■■■ 株式会社 トミー精工

# **NEXT GENERATION CELL PLATFORM**

The next-generation culture platform is mainly a three-company AIRETCH JAPAN, WAKENYAKU CO., LTD., TOMY SEIKO CO., LTD., a concept model incorporating various ideas in anticipation of diversion to the production field. For the development of the regenerative medicine field, we will work on creating inexpensive and highly functional solutions with the all-Japan regime.

# **Cleanliness ISO 5**

Each operation between the CO<sub>2</sub> incubator, the cabinet, and the centrifuge can be performed in a consistent ISO Class 5 cleanliness environment.

#### **Operation Of Vessel Without Mistake**

Connect automated incubator and cabinet. With automatic loading and unloading function, transport the containers to the cabinet without mistakes.

## **Reduce Shift Costs**

By adopting AIS (Air Isolation System), time and labor required for decontamination and cleaning at changeover can be dramatically reduced.