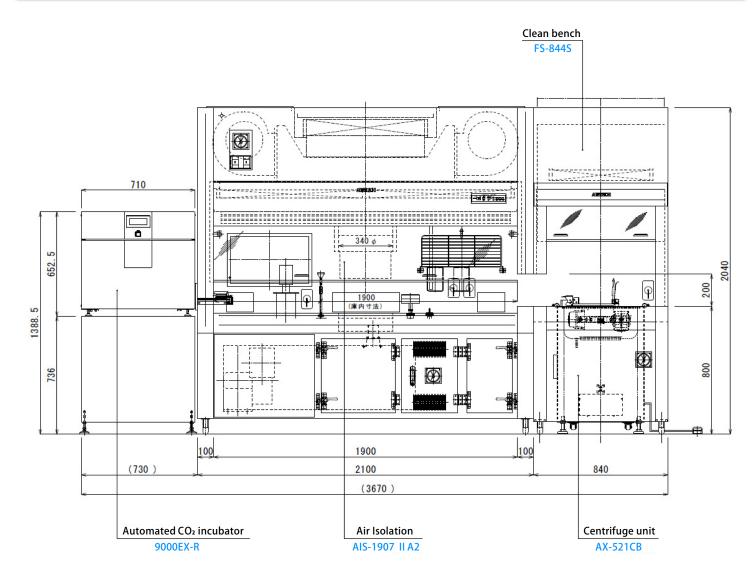

# **NEXT GENERATION CELL PLATFORM**

The next-generation culture platform is mainly a three-company AIRETCH JAPAN, WAKENYAKU CO., LTD., TOMY SEIKO CO., LTD., a concept model incorporating various ideas in anticipation of diversion to the production field. For the development of the regenerative medicine field, we will work on creating inexpensive and highly functional solutions with the all-Japan regime.

# **Cleanliness ISO 5**

Each operation between the CO<sub>2</sub> incubator, the cabinet, and the centrifuge can be performed in a consistent ISO Class 5 cleanliness environment.

#### **Operation Of Vessel Without Mistake**

Connect automated incubator and cabinet. With automatic loading and unloading function, transport the containers to the cabinet without mistakes.

## **Reduce Shift Costs**

By adopting AIS (Air Isolation System), time and labor required for decontamination and cleaning at changeover can be dramatically reduced.