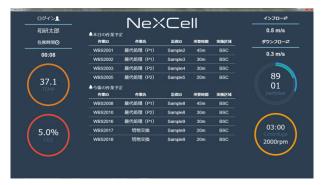

### **Promotion Of IOT By Centralized** Console

Each control parameter of the NeXCell system is managed collectively on the console screen embedded in the AIS wall. You can record various data and check the status. It is also possible to link environmental data to work record and link to BMS / centralized monitoring system.

### **Cooperation With Process Man**agement System

Work process with cell culture can be displayed on the console screen and work instruction and record according to the order can be done.embedded in the AIS wall. You can record various data and check the status. It is also possible to link environmental data to work record and link to BMS / centralized monitoring system.